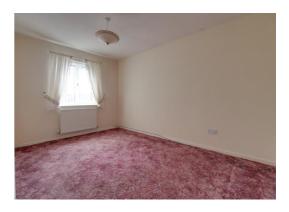

#### Bedroom One 13' 3" x 8' 10" (4.04m x 2.69m)

A double bedroom, having a double glazed window to the front elevation, and radiator.

### Bedroom Two 8' 6" x 7' 3" (2.59m x 2.22m)

Having a double glazed window to the front elevation, and radiator.