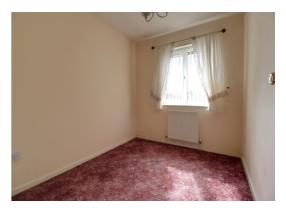

#### Bedroom One 13' 3" x 8' 10" (4.04m x 2.69m)

A double bedroom, having a double glazed window to the front elevation, and radiator.

### Bedroom Two 8' 6" x 7' 3" (2.59m x 2.22m)

Having a double glazed window to the front elevation, and radiator.