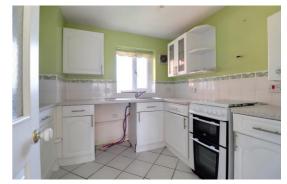

#### Kitchen 8' 0" x 9' 1" (2.44m x 2.78m)

Fitted with a range of wall, base & drawer units with work surfaces over, and incorporating an inset sink with drainer & mixer tap, and offering spaces for kitchen appliances. In addition, there is a wall mounted gas central heating boiler, tiled flooring, a double glazed window to the rear elevation, and radiator.