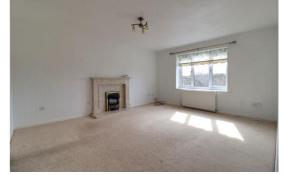

#### **Lounge** 14' 8" x 12' 3" (4.47m x 3.74m)

A bright & spacious reception room, featuring a living flame gas fire set within a decorative surround. In addition, there is a double glazed window to the front elevation, and radiator.