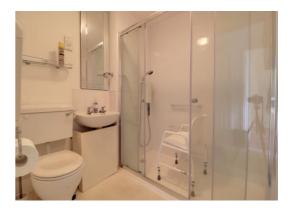

### **Shower Room** 6' 6'' x 6' 5'' (1.97m x 1.95m)

Fitted with a white suite comprising of a low-level WC, a wash hand basin, and a shower cubicle housing an electric shower. In addition, there is also an electric shaver point, and radiator.