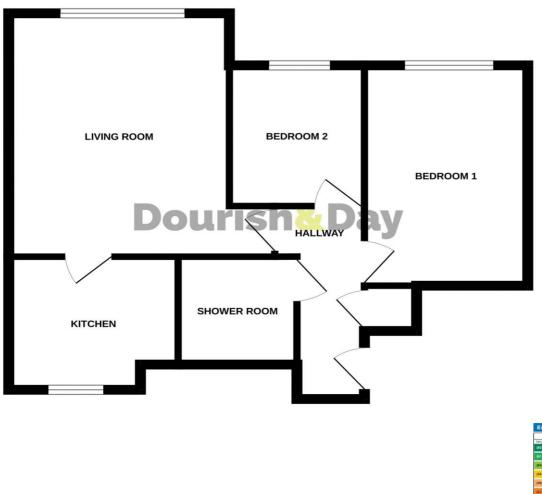

Situated in a well-regarded location only a stone's throw away from shops and amenities and only a short distance into Stafford Town Centre. Externally there are communal gardens and parking. Internally the property has an entrance hallway, good sized living room, kitchen, two bedrooms and a shower room.

### **GROUND FLOOR**

Thist every attempt has been made to ensure the accuracy of the floorpian contained here, measurements of doors, windows, rooms and any other items are approximate and no responsibility is taken for any error, omission or mis-statement. This plan is for illustrative purposes only and should be used as such by any ospective purchaser. The services, systems and applicances shown have not been tested and no guarantee as to their operability or efficiency can be given. Made with Mercoac <2023.