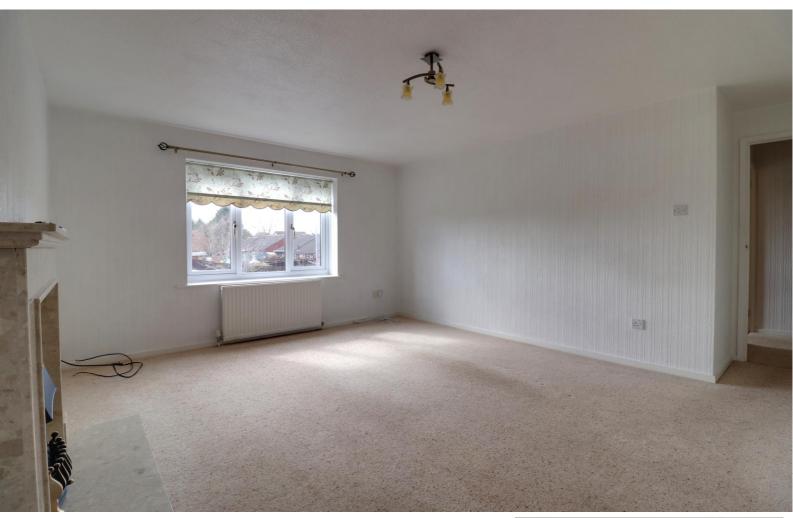

#### **Lounge** 14' 8" x 12' 3" (4.47m x 3.74m)

A bright & spacious reception room, featuring a living flame gas fire set within a decorative surround. In addition, there is a double glazed window to the front elevation, and radiator.